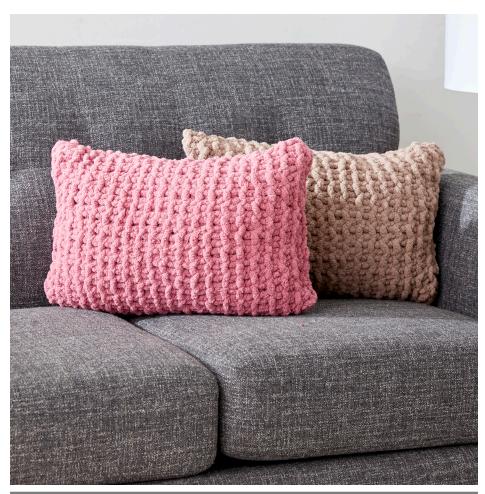

## **MATERIALS**

**Bernat® Blanket Extra™** (10.5 oz/300 g; 97 yds/87 m) Burnt Rose (27004) **or** Mushroom (27001) 1 ball

Size U.S. 17 (12.75 mm) knitting needles or size needed to obtain **gauge.** 12" x 18" [30.5 x 45.5 cm] pillow form.

# **MEASUREMENTS**

Approx 12" x 18" [30.5 x 45.5 cm].

### **FINISHING**

Foldwork in half aligning 2 shortest edges. Sew 2 edges together (tog). Insert pillow form. Sew remaining (rem) edge closed.